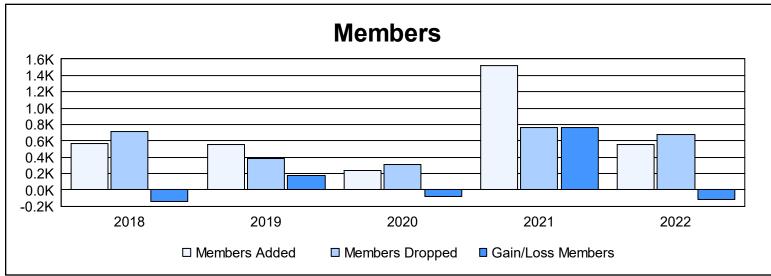

District 315B3 As of June 2022 Cumulative

| Year      | New<br>Clubs | Dropped<br>Clubs | Gain/<br>Loss<br>Clubs | New<br>Members | Charter<br>Members | Reinstate<br>Members | Transfer<br>Members | Total<br>Member<br>Added | Total<br>Members<br>Dropped | Gain/<br>Loss<br>Members |
|-----------|--------------|------------------|------------------------|----------------|--------------------|----------------------|---------------------|--------------------------|-----------------------------|--------------------------|
| 2017-2018 | 7            | 18               | -11                    | 234            | 229                | 77                   | 33                  | 573                      | 717                         | -144                     |
| 2018-2019 | 13           | 8                | 5                      | 173            | 297                | 73                   | 10                  | 553                      | 379                         | 174                      |
| 2019-2020 | 4            | 3                | 1                      | 85             | 110                | 23                   | 14                  | 232                      | 306                         | -74                      |
| 2020-2021 | 22           | 3                | 19                     | 763            | 594                | 48                   | 119                 | 1,524                    | 767                         | 757                      |
| 2021-2022 | 11           | 21               | -10                    | 219            | 304                | 31                   | 7                   | 561                      | 676                         | -115                     |
| Average   | 11           | 11               | 1                      | 295            | 307                | 50                   | 37                  | 689                      | 569                         | 120                      |