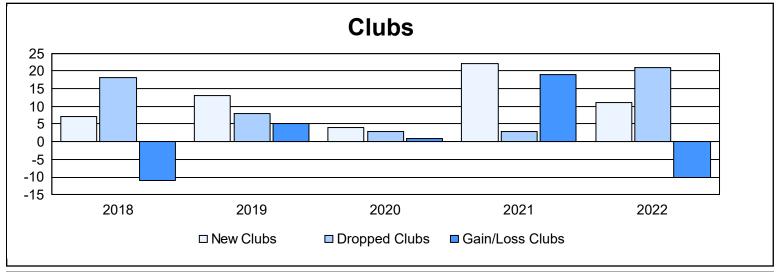

District 315B3 As of June 2022 Cumulative

| Year      | New<br>Clubs | Dropped<br>Clubs | Gain/<br>Loss<br>Clubs | New<br>Members | Charter<br>Members | Reinstate<br>Members | Transfer<br>Members | Total<br>Member<br>Added | Total<br>Members<br>Dropped | Gain/<br>Loss<br>Members |
|-----------|--------------|------------------|------------------------|----------------|--------------------|----------------------|---------------------|--------------------------|-----------------------------|--------------------------|
| 2017-2018 | 7            | 18               | -11                    | 234            | 229                | 77                   | 33                  | 573                      | 717                         | -144                     |
| 2018-2019 | 13           | 8                | 5                      | 173            | 297                | 73                   | 10                  | 553                      | 379                         | 174                      |
| 2019-2020 | 4            | 3                | 1                      | 85             | 110                | 23                   | 14                  | 232                      | 306                         | -74                      |
| 2020-2021 | 22           | 3                | 19                     | 763            | 594                | 48                   | 119                 | 1,524                    | 767                         | 757                      |
| 2021-2022 | 11           | 21               | -10                    | 219            | 304                | 31                   | 7                   | 561                      | 676                         | -115                     |
| Average   | 11           | 11               | 1                      | 295            | 307                | 50                   | 37                  | 689                      | 569                         | 120                      |